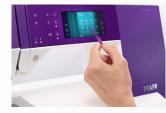

### **PFAFF® Color Touch Screen**

The Graphical User Interface is specially designed to meet your needs. See stitches in real size and get all the sewing information you need directly on the crisp screen. QVGA screen (3.5in, 70 x 53mm) Resolution 320x240.