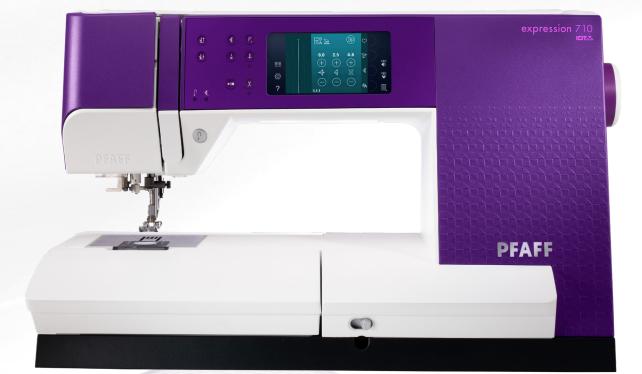

# COMMANDING INNOVATION... PFAFF<sup>®</sup> expression<sup>™</sup> 710

### **PFAFF® Color Touch Screen**

The Graphical User Interface is specially designed to meet your needs. See stitches in real size and get all the sewing information you need directly on the crisp screen. QVGA screen (3.5in, 70 x 53mm) Resolution 320x240.

#### Large Sewing Space

The PFAFF<sup>®</sup> expression<sup>™</sup> 710 and quilt expression<sup>™</sup> 720 sewing machines are the perfect choice for auilters, home decor sewists, fashion enthusiasts - anyone who creates. The sewing area to the right of the needle is nearly 10" (250 mm). for sewing large amounts of fabric or batting.