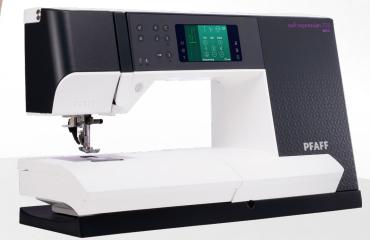

# COMMANDING INNOVATION... PFAFF<sup>®</sup> expression<sup>™</sup> 710

### **PFAFF® Color Touch Screen**

The Graphical User Interface is specially designed to meet your needs. See stitches in real size and get all the sewing information you need directly on the crisp screen. QVGA screen (3.5in, 70 x 53mm) Resolution 320x240.

#### Large Sewing Space

The PFAFF<sup>®</sup> expression<sup>™</sup> 710 and quilt expression<sup>™</sup> 720 sewing machines are the perfect choice for auilters, home decor sewists, fashion enthusiasts - anyone who creates. The sewing area to the right of the needle is nearly 10" (250 mm). for sewing large amounts of fabric or batting.