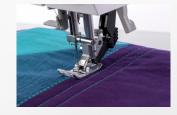

# Original IDT<sup>™</sup> System

top and bottom for perfect stitching every time.

### Start/Stop Button

Sew without the foot control. Makes sewing long seams, free-motion and buttonholes easy.

Original since 1968. The Integrated Dual Feed from PFAFF®, precisely feeds all types of fabric from the