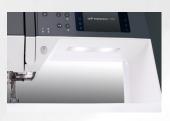

#### **LED Light Illuminated** Workspace

Designed to give even light across the entire work area. LED technology and light guides provide excellent lighting on your work area. See fabric and stitches in true color and with less shadows.