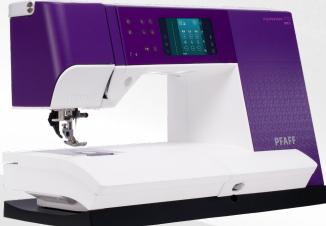

# ELEGANT CONTROL... PFAFF<sup>®</sup> quilt expression<sup>™</sup> 720

### **PFAFF® Color Touch Screen**

The Graphical User Interface is specially designed to meet your needs. See stitches in real size and get all the sewing information you need directly on the crisp screen. QVGA screen (3.5in, 70 x 53mm) Resolution 320x240.

#### Large Sewing Space

The PFAFF<sup>®</sup> expression<sup>™</sup> 710 and quilt expression<sup>™</sup> 720 sewing machines are the perfect choice for auilters, home decor sewists, fashion enthusiasts - anyone who creates. The sewing area to the right of the needle is nearly 10" (250 mm). for sewing large amounts of fabric or batting.