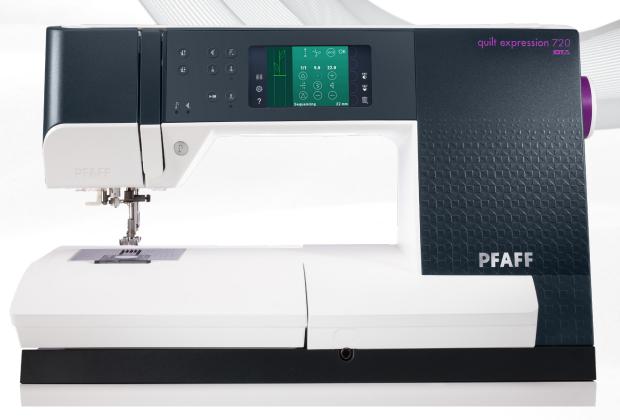

# ELEGANT CONTROL... PFAFF<sup>®</sup> quilt expression<sup>™</sup> 720

### **PFAFF® Color Touch Screen**

The Graphical User Interface is specially designed to meet your needs. See stitches in real size and get all the sewing information you need directly on the crisp screen. QVGA screen (3.5in, 70 x 53mm) Resolution 320x240.

#### Large Sewing Space

The PFAFF<sup>®</sup> expression<sup>™</sup> 710 and quilt expression<sup>™</sup> 720 sewing machines are the perfect choice for auilters, home decor sewists, fashion enthusiasts - anyone who creates. The sewing area to the right of the needle is nearly 10" (250 mm). for sewing large amounts of fabric or batting.